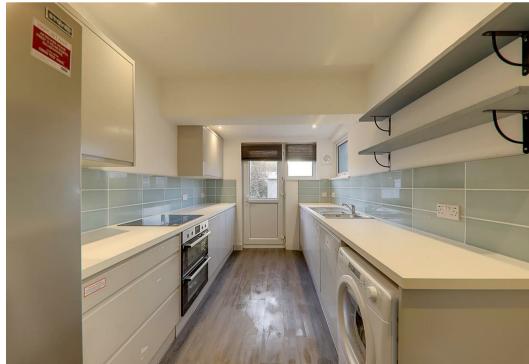

143 Dominion Road, Worthing, BN14 8LD £850 Per Calendar Month

We are delighted to this double bedroom ENSUITE room. (SINGLE OCCUPANCY). Located in a convenient area, just a short distance from local shops, the train station and Worthing Hospital! This is the ground floor room. The room rates include ALL bills and Wi-Fi, USB sockets. The communal kitchen and living space provides dining and seating. Fully fitted kitchen with dishwasher, washing machine and American fridge/freezer, electric hob, electric oven. Kitchen door and conservatory door leading out to a garden area with patio and bike storage. Available early August.

- Includes ALL Bills & WiFi
- Communal Living Area
- Near To Worthing Hospital
- All Kitchen Appliances

These particulars are believed to be correct, but their accuracy is not guaranteed. They do not form part of any contract. The services at this property, ie gas, electricity, plumbing, heating, sanitary and drainage and any other appliances included within these details have not been tested and therefore we are unable to confirm their condition or working order.