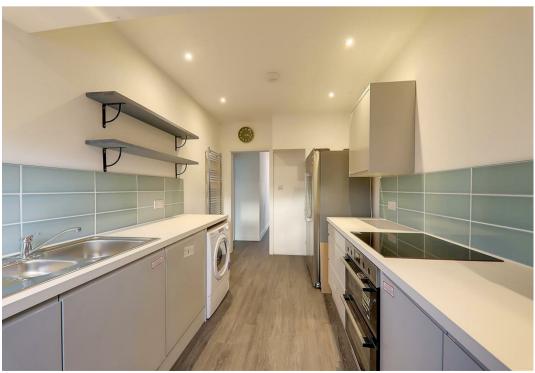

143 Dominion Road, Worthing, BN14 8LD £850 Per Calendar Month

We are delighted to this double bedroom ENSUITE room. (SINGLE OCCUPANCY). Located in a convenient area, just a short distance from local shops, the train station and Worthing Hospital! This is the ground floor room. The room rates include ALL bills and Wi-Fi, USB sockets. The communal kitchen and living space provides dining and seating. Fully fitted kitchen with dishwasher, washing machine and American fridge/freezer, electric hob, electric oven. Kitchen door and conservatory door leading out to a garden area with patio and bike storage. Available early August.

- Includes ALL Bills & WiFi
- Communal Living Area
- Near To Worthing Hospital
- All Kitchen Appliances

These particulars are believed to be correct, but their accuracy is not guaranteed. They do not form part of any contract. The services at this property, ie gas, electricity, plumbing, heating, sanitary and drainage and any other appliances included within these details have not been tested and therefore we are unable to confirm their condition or working order.